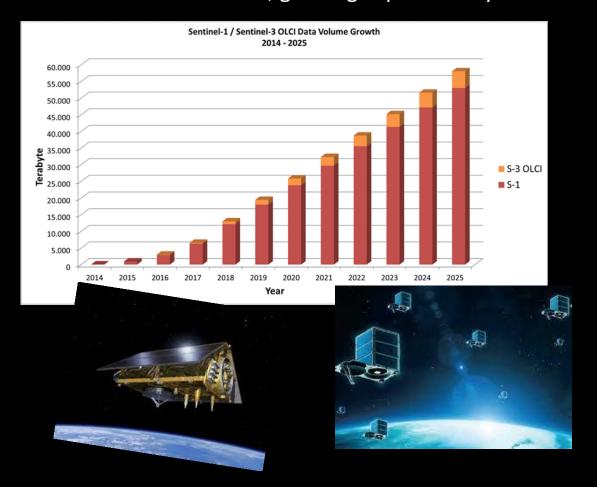

Diego Pozo Morillas « EO Data access: extenSO, a DIAS Lesson Learnt » LIST EO DAY, 12/10/22





Diego Pozo Morillas « EO Data access: extenSO, a DIAS Lesson Learnt » LIST EO DAY, 12/10/22

## Vast amount of Data, growing exponentially







#### **DATA ACCESS**



Cloudless servers consuming resources



Bottlenceck, delays, performance

# **SERVICING COPERNICUS DATA**

### **DATA EXPLOITATION** TO CREATE ADDED VALUE SERVICES

2000 users 3000 in Hackathons Same questions



- 4-6 November
- Enabling green and sustainable in
- Innovative financial tools and tech
- Advancing global financial intelligence-Antwerp and Northern Italy

Tasking Pneo for dedicated 30cm images

HOWEVER...

1 PB ~ 20k€ / month 100 PB ... / year

Dependancy from one source



Google sentinel download problem About 13.200.000 results (0.53 seconds)

OR

Some archieve data GUI + on demand only



Environmental apps?



**Environmental cost for** 

#### Solution?

- ✓ DevOps
- ✓ Agility
- ✓ Data Policy
- ✓ Listen to users

Way forward?



LSA Data Ce